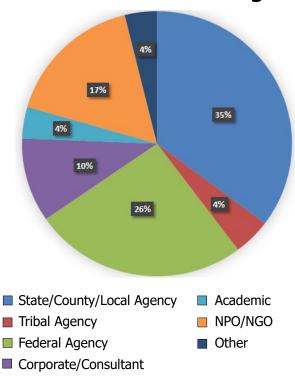

### **About Our Audience**

NAWM's annual STFC meeting is unique from other annual conferences in that the STFC meeting is a much more intimate event with an average of 150 engaged participants.

Attendees include key decision-makers and professionals working for state, Tribal and federal government agencies, as well as members of the private sector, non-profits, academia, and more. Audience members are generally well-educated with a mix of seasoned professionals and those new to their careers.