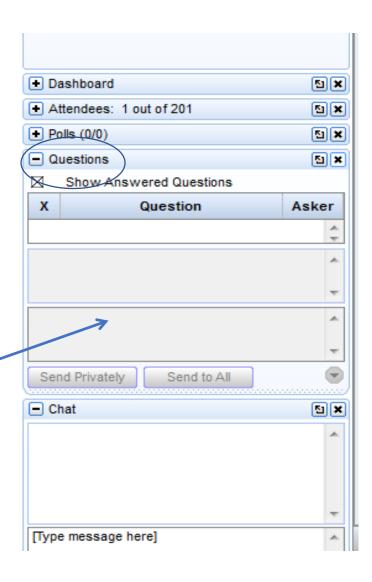

### Webinar Tech Check In

If you are using the telephone to listen to the webinar, please mute both your computer's microphone and speakers

Please submit your questions for the presenters via the question box.